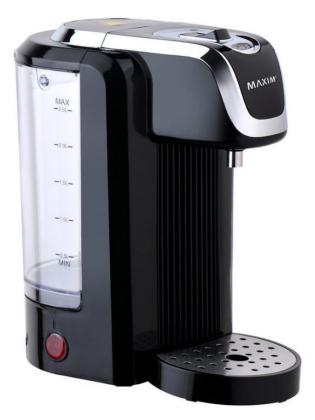

## Kitchen Pro Hot Water Dispenser 2.5L

Capacity: 2.5 Litres

Power: 2000W - 2400W

Easy Operation

On/Off Switch with indicator light

Dispenses water up to 400-500ml per

minute

Removable transparent water tank with

clear water level mark

Detachable water drip tray with stainless

steel cover

Double thermostat for boil-dry protection

Spout water temperature over 95°C

Easy to clean

Cool touch body

Power Cord Length: 1.2m

220-240Vac - 50Hz

Carton Quantity: 4

**CALL GAF HOTLINE** 1300 659 489

Email orderentry@gafcontrol.com.au