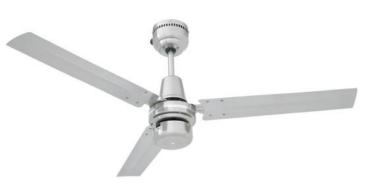

# DIY 3 Blade Brushed S/Steel Ceiling Fan with Remote 1200mm

Width / diametre (mm) : 1200 Fan blade size (mm): 525 x 120 Remote control: Yes Air flow: 7300m<sup>3</sup>/h Adaptable for light fitting: No Fan speeds: Off, Low, Med, Hi Blade pitch (degrees): 12 Ceiling pitch (degrees): 25 Reverse cycle motor (summer & winter operation): Yes Internal balance system: Yes Housing colour: Brushed Stainless Steel Blade colour: Brushed Stainless Steel Voltage: 240V Fan motor wattage: 96W Carton Quantity: 1