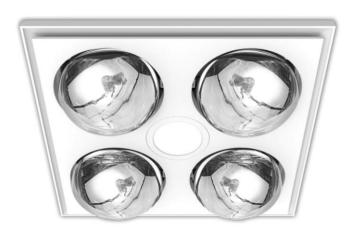

# 3IN1 Bathroom Exhaust With LED Light

Infrared Heat Globes: E27 4 x 275W Centre Light: 1 x 7W LED Globe

Globes included: Yes Air flow: 300m<sup>3</sup>/h

Fan size: Ø125 x 58mm

Duct size: Ø125mm x 1500mm aluminium