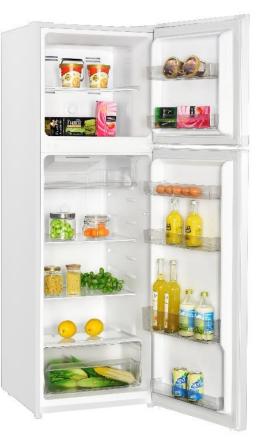

# 248L Top Mount Refrigerator

Total Usable Volume 248 litres Total Gross Volume 269 litres Fridge Storage Volume 194L Freezer Storage Volume 54L Frost free LED display with electronic temperature control White finish Reversible soft lined door Recessed handle Energy consumption 330 kWh per year 3 star energy rating R600a refrigerant Dimensions w545 x d595 x h1665mm

### <u>Fridge</u>

2 x Glass shelves 1 x Chiller zone drawer 1 x Crisper drawer 4 x Fridge door balconies

#### <u>Freezer</u>

- 1 x Freezer shelf
- 2 x Freezer door balconies

GAF calculates "usable volume" as outlined by the Australian Government GEMS Determination 2019