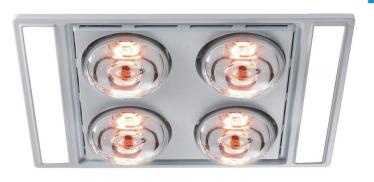

# 3IN1 Bathroom Exhaust With Duct Kit

Infrared Heat Globes: 4 x 275W

Light: 2 x 9W LED lights Globes included: Yes Air flow: ≤300m³/h Fan size: Ø125mm

Duct size: 125mm x 1500mm aluminium

ducting

Ball bearing motor: No

Cut out size: 310x 300mm (must not be

mounted off horizontal) Motor Wattage: 28W Motor size: Ø81mm

Maximum height of unit: 270mm (above the

ceiling 208mm)

Clearance required above unit: 100mm

IP Rating: IPX2

Room type: Bathroom/ensuite

Housing: Plastic (PP) + Galvanized plate

Wattage: 1146W RPM: 1200 r/min Draft stopper: Yes Removable grille: Yes Housing colour: Silver Wall switch included: Yes

Instant heat: Yes Lumens: 1500(lm)