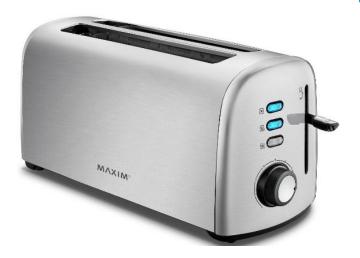

### Website

www.gafcontrol.com.au

Power: 1250W - 1500W

4 Slice automatic toaster

7 Toast settings for variable browning

Double anti-jam function

Stainless steel housing

Multifunction: Toasts, reheat,

defrost, stop and cancel

Removable slide out crumb tray

Pop-up system

High lift system

Self-centering bread guide

Non-slip rubber feet

Unit's Dimensions (L x W x D): 260 x

32 x 110mm