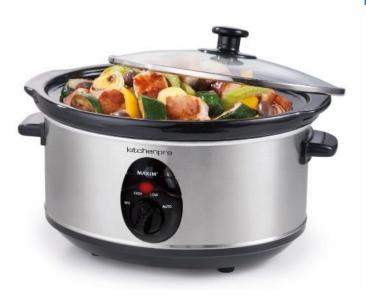

# Stainless Steel Slow Cooker 3.5L

### Website

www.gafcontrol.com.au

Power: 240 Watts

Cook for up to 12 hours on the

lowest settings

Slow cooking method retains

nutrition and flavour

Removable ceramic bowl with

tempered glass lid can be used for

serving to table

Less expensive cuts of meat become

tender and flavoursome

Cooker dismantles for easy cleaning

4 Functions: Off, High, Low and Auto

Stainless steel housing