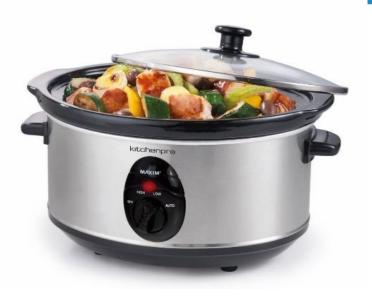

#### Website

www.gafcontrol.com.au

Power: 320 Watts

Cook for up to 12 hours on the

lowest settings

Slow cooking method retains

nutrition and flavour

Removable ceramic bowl with

tempered glass lid can be used for

serving to table

Less expensive cuts of meat become

tender and flavoursome

Cooker dismantles for easy cleaning

4 Functions: Off, High, Low and Auto

Stainless steel housing